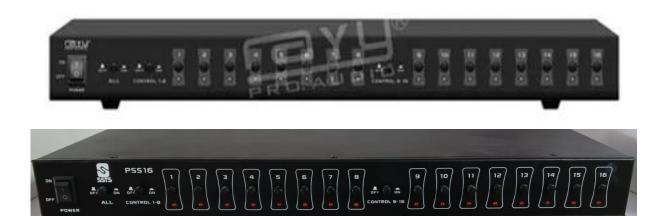

## SSTS Speaker Selector 16 Channel

## Specifications

- \* Up To 16 Separate Speakers Pair To Your System.
- \* Accepts Speaker Wires Up To 14-gauge.
- \* Separate Zone Output from Zone 1 to Zone 16 with Separate On/Off Button Switch
- \* Adapter (12V/1A w/1.2 Meter Cable) that plugs into the Rear Panel
- \* Front Panel features 16 LED Indicator Lights
- \* Handles 30 Watts Per Channel With Speaker Systems That Have A Minimum Impedance of 8 Ohms.
- \* Protection Circuitry Keeps It Running Smoothly
- \* Audio Power Handing: 30W (RMS)/CH, 50W (Max)/CH
- \* Frequency Response: 20Hz-20KHz.
- \* Dimensions (L x W x H): 430X150 X44 mm
- \* Weight :1.56KG